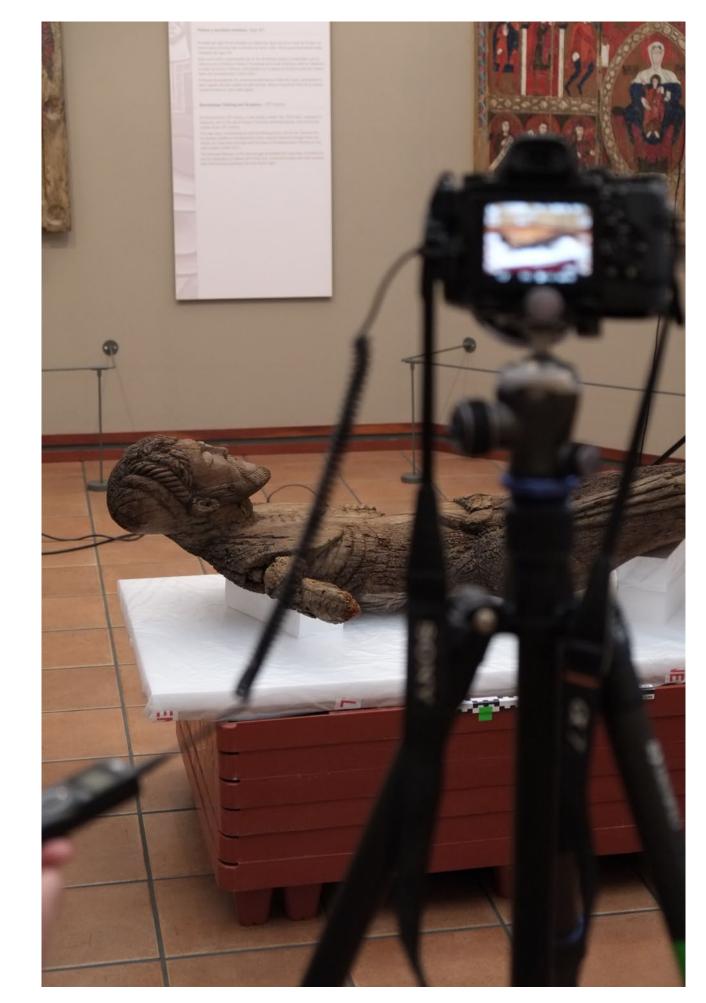

## 3D DIGITISATION

- Physical characteristics
- Technical requirements
- Locations, professionals and equipment

**BASED ON EU Study VIGIE** 2020/654

------

- - Creation of memory twins
    - Added cultural value

**EDM** (Europeana Data Model)

www.eureka3d.eu @eureka\_3d @eureka3d\_

Descent from the Cross from Erill la Vall, 12th Century. Museu Episcopal de Vic. 3D digitisation by Giravolt,

**END-USERS** 

Generalitat de Catalunya