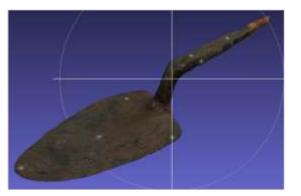

#### 2 / Typological models: 134 3D files

- ✓ These 3D models are profiles of the different types of pottery identified at Bibracte.
- ✓ Each one is associated with a wealth of metadata that have been compiled as part of a scientific publication.
- The publication of the 3D models is aimed primarily at specialists.
   It paves the way for automatic classification using pattern recognition and AI.