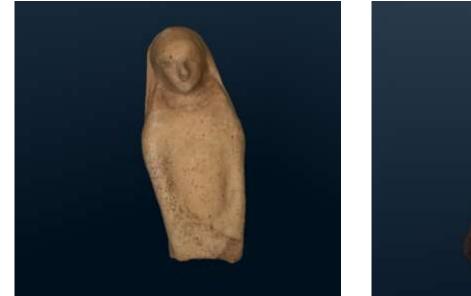

#### 1 / Objects

3D scan of a 1st c. BC pottery using a GOM Atos Core structured light scanner. (photo MSHE Ledoux – university of Besançon)

#### 1 / Objects: 130 3D models of finds on display in Bibracte museum

NB: 5 months for the acquisition and preparation of the models + a lot of time for the preparation of the metadata