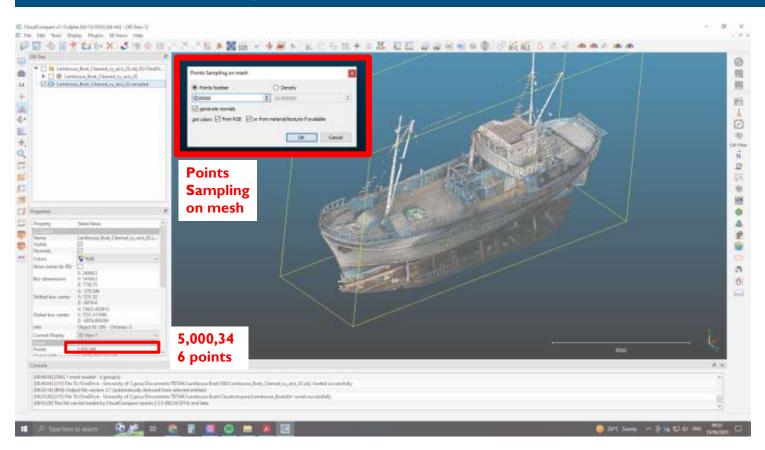

of the subscription of the subscription of the subscription subscription of the sub



functioned Southers' model 214 EMAGER NEES for other Solds Autor Hard Property Sector Sector assess included In these of Rivers' and an available



COMPANY OF STREET, MAN , MAN , MAN , MAN and the resident Country Sectional In the other states



nan produce, if they is the server attack of the server is the server of the server is the state of the state of the second



an additional Balanta in mant of all applied in the parameter listing which and the second s



Z+F Imager 5016 **Z+F Laser Scout** 

High to Medium Resolution settings 6.3-12.6mm (10m)





### **TLS Results**





#### **TLS aligned with Photogrammetry Point Cloud**





#### **Point Cloud Processing**



#### Point Cloud Processing





#### **Post-Processing**



Vertical Cloud Sections (in the form of 3D set of XYZ coordinates)

Waterline and Vertical NURBS of the Hull from Cloud Sections



#### From Point Cloud Data to a clean 3D CAD Model



Mesh Geometry from photogrammetry





Downsampled Point Cloud



3D geometry produced in Rhino compared to point cloud (Shaded view)





### **3D Data Processing Table**

|                    | Geometrical Survey - | Raw Data                               | Geometrical Survey - Post-<br>processed data |                                              |                                | 3D CAD Model - Raw<br>Data | 3D CAD Model -<br>Post-processed<br>data for Web |
|--------------------|----------------------|----------------------------------------|-----------------------------