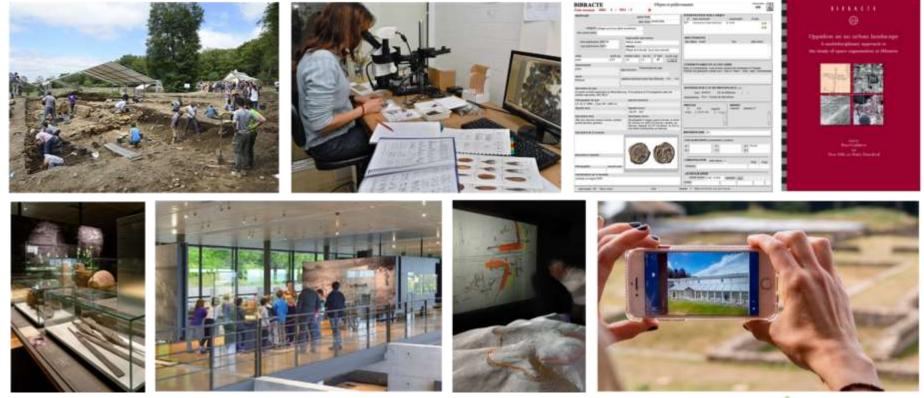

#### 1 / Objects

3D scan of a 1st c. BC pottery using a GOM Atos Core structured light scanner. (photo MSHE Ledoux – university of Besançon)

#### 1 / Objects: 130 3D models of finds on display in Bibracte museum

NB: 5 months for the acquisition and preparation of the models + a lot of time for the preparation of the metadata