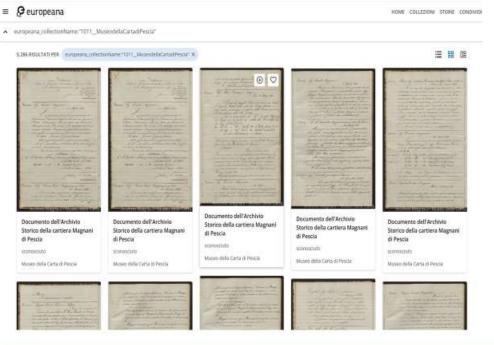

## **EUreka3D Final Conference**

Girona, 13 December 2024

Hybrid event: in person and online attendance

**Public Conference and Workshop** 

13 December 2024

EUreka3D project developed four use cases to show how 3D digitisation offers new ways to **innovate workflows** in cultural heritage, and to create **more advanced heritage** collections to represent not only cultural objects but also the story and memories associated with them.