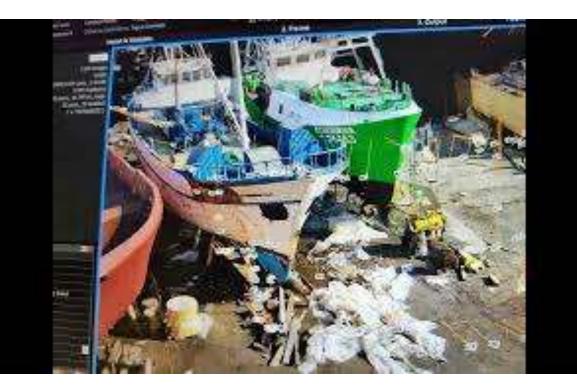

#### 3 / field scenes

- ➤ 12 3D models
- ➤ 200 Orthophotographs

#### 1 / Objects

3D scan of a 1st c. BC pottery using a GOM Atos Core structured light scanner. (photo MSHE Ledoux – university of Besançon)

#### 1 / Objects: 130 3D models of finds on display in Bibracte museum

NB: 5 months for the acquisition and preparation of the models + a lot of time for the preparation of the metadata