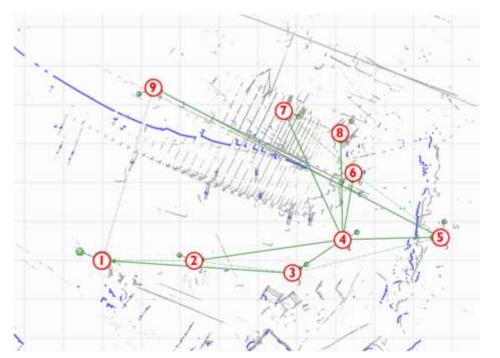

second states and the second states a



And particle of the of a subscription basis with a subscription of the subscription basis with a subscription of the subscription of the subscription of the subscription subscription of the sub



functioned Southers' model 214 EMAGER NEES for other Solds Autor Hard Property Sector Sector assess included In these of Rivers' and an available



COMPANY OF STREET, MAN , MAN , MAN , MAN and the resident Country Sectional In the other states



nan produce, if they is the server attack of the server is the server of the server is the state of the state of the second



an additional Balanta in mant of all applied in the parameter listing which and the second s



Z+F Imager 5016 **Z+F Laser Scout** 

High to Medium Resolution settings 6.3-12.6mm (10m)





### **TLS Results**





#### **TLS aligned with Photogrammetry Point Cloud**





#### **Point Cloud Processing**



#### Point Cloud Processing





#### **Post-Processing**



Vertical Cloud Sections (in the form of 3D set of XYZ coordinates)

Waterline and Vertical NURBS of the Hull from Cloud Sections



#### From Point Cloud Data to a clean 3D CAD Model



Mesh Geometry from photogrammetry





Downsampled Point Cloud



3D geometry produced in Rhino compared to point cloud (Shaded view)





### **3D Data Processing Table**

|                    | Geometrical Survey - | Raw Data                               | Geometrical Survey - Post-<br>processed data |                                              |                                | 3D CAD Model - Raw<br>Data | 3D CAD Model -<