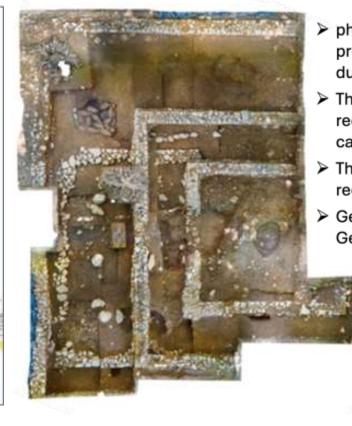

|                    |



- 3 / Field scenes: ≥ 200 2D + orthophotographic models
- 3 / Field scenes: 12 full 3D models
- photogrammetric restitutions, mainly from scenes recorded with a drone for excavations /remains with a complex geometry











#### 3 / Field scenes: ≥ 200 2D + orthophotographic models

- photogrammetric restitutions, produced on a daily base during excavations in progress
- The vertical faces are not systematically recorded, which in not a problem in most cases
- The recording of the Z coordinate allows the reconstruction of 'D2+' models
- Georeferencing of the scenes thanks to the GeoTIFF format



### EUreka3D: an opportunity to develop the 3D 'literacy' of Bibracte team esp. through the interconnection of digital services

#### CND3D - The French National 3D Data Repository, https://3d.humanities.science/

- ✓ an initiative of the scientific community dated to the mid 2010s through Consortium 3DHN
- ✓ a backup environment for 3D data produced by archaeologists and human sciences
- ✓ managed by by Archeovisi