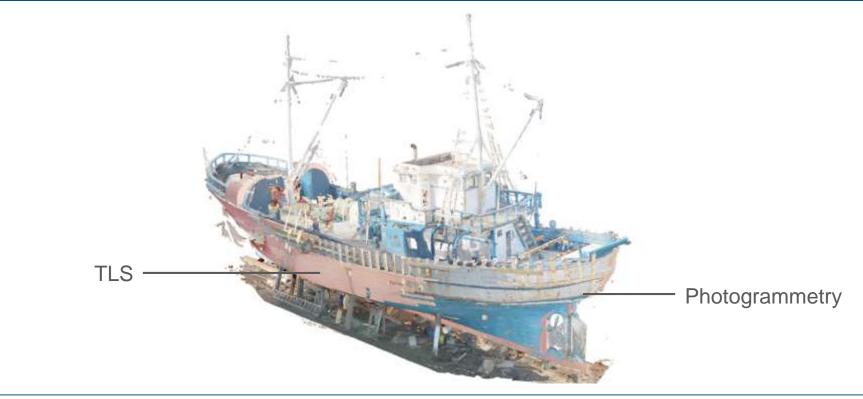

s with a subscription of the subscription basis with a subscription of the subscription of the subscription of the subscription subscription of the sub



functioned Southers' model 214 EMAGER NEES for other Solds Autor Hard Property Sector Sector assess included In these of Rivers' and an available



COMPANY OF STREET, MAN , MAN , MAN , MAN and the resident Country Sectional In the other states



nan produce, if they is the server attack of the server is the server of the server is the state of the state of the second



an additional Balanta in mant of all applied in the parameter listing which and the second s



Z+F Imager 5016 **Z+F Laser Scout** 

High to Medium Resolution settings 6.3-12.6mm (10m)





### **TLS Results**





#### **TLS aligned with Photogrammetry Point Cloud**





#### **Point Cloud Processing**



#### Point Cloud Processing





#### **Post-Processing**



Vertical Cloud Sections (in the form of 3D set of XYZ coordinates)

Waterline and Vertical NURBS of the Hull from Cloud Sections



#### From Point Cloud Data to a clean 3D CAD Model



Mesh Geometry from photogrammetry





Downsampled Point Cloud



3D geometry produced in Rhino compared to point cloud (Shaded view)





### **3D Data Processing Table**

|                    | Geometrical Survey - | Raw Data                               | Geometrical Survey - Post-<br>processed data |                                              |                                | 3D CAD Model - Raw<br>Data | 3D CAD Model -<br>Post-processed<br>data for Web |
|--------------------|----------------------|--