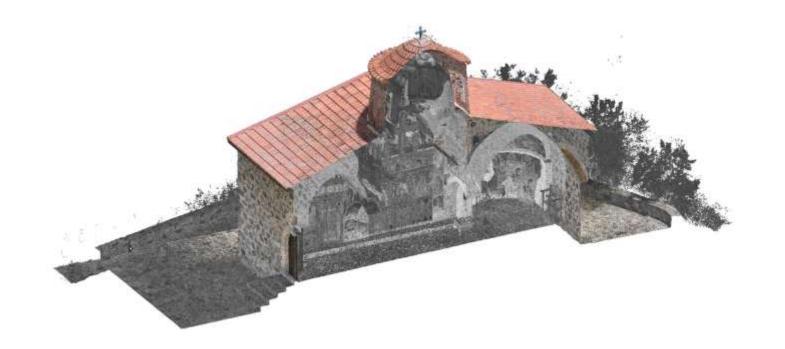

| Component                                                      |  |
|-----------|-------------|----------------------------------------------------------------|--|
| Wood      | Pine Timber | Frames, Deck beams, Planking<br>Keel                           |  |
|           | Oak Timber  | Keel shoe                                                      |  |
| Metal     | Steel       | Side curtain plate, engine,<br>mast, wire ropes, screws, nails |  |
|           | Bronze      | Propeller                                                      |  |

Quality

## **3D NURBS Results - Axonometric**





# Cyprus University of Technology

## The Church of Timios Stavros (Holy Cross), 14th Century





## **Digitisation - Geometrical Survey**





## Aligned Photogrammetry and TLS Point Cloud





## HBIM geometry traced over the point cloud





## HBIM Model - Site Plan





## HBIM Model - Ground Floor Plan





## HBIM Model - Longitudinal Section





## **HBIM Model - Cross Section**





## HBIM Model - Axonometric





## Cyprus University of Technology

## Panagia Chrysorrogiatissa Monastery, 1770





## Digitisation - Geometrical Survey







## **Digitisation - Geometrical Survey, Laser Scanner Positions**





## Aligned Photogrammetry with TLS Point Cloud results





## Aligned Photogrammetry with TLS Point Cloud Section





## HBIM geometry traced over the point cloud





## HBIM Model





# Cyprus University of Technology

## Cypriot Artefacts from the collection in Medelhavsmuseet, Stockholm, Sweden



Sculpture, Figurine: 700 - 475 BC



Miniature, Ingot: