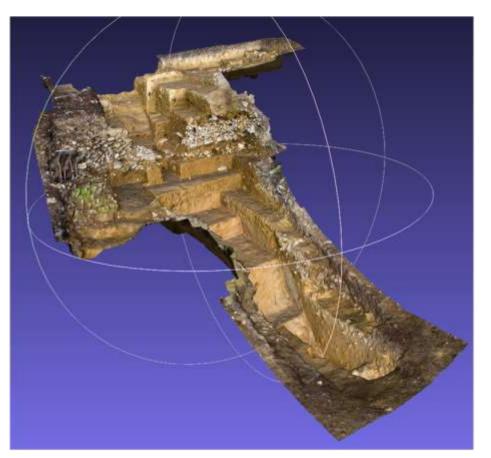

|                    |



- 3 / Field scenes: ≥ 200 2D + orthophotographic models
- 3 / Field scenes: 12 full 3D models
- photogrammetric restitutions, mainly from scenes recorded with a drone for excavations /remains with a complex geometry











#### 3 / Field scenes: ≥ 200 2D + orthophotographic models

- photogrammetric restitutions, produced on a daily base during excavations in progress
- The vertical faces are not systematically recorded, which in not a problem in most cases
- The recording of the Z coordinate allows the reconstruction of 'D2+' models
- Georeferencing of the scenes thanks to the GeoTIFF format



### EUreka3D: an opportunity to develop the 3D 'literacy' of Bibracte team esp. through the interconnection of digital services

#### CND3D - The French National 3D Data Repository, https://3d.humanities.science/

- ✓ an initiative of the scientific community dated to the mid 2010s through Consortium 3DHN
- ✓ a backup environment for 3D data produced by archaeologists and human sciences
- ✓ managed by by Arch