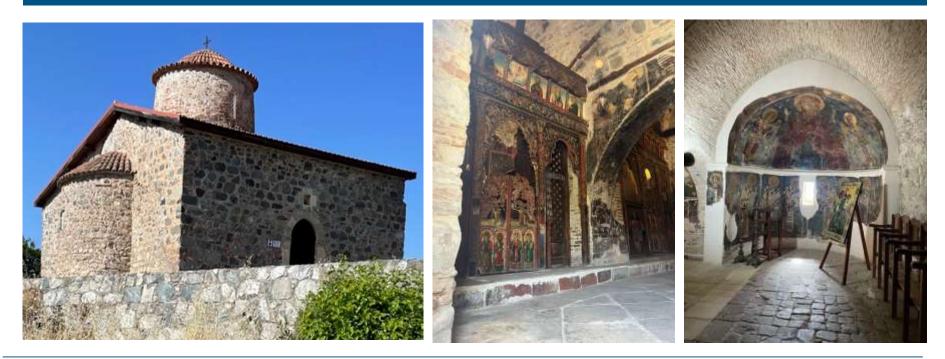

Axonometric with 440 elements**





## **Quality Chart and Materials**



| Materials | Туре        | Component                                                      |  |
|-----------|-------------|----------------------------------------------------------------|--|
| Wood      | Pine Timber | Frames, Deck beams, Planking<br>Keel                           |  |
|           | Oak Timber  | Keel shoe                                                      |  |
| Metal     | Steel       | Side curtain plate, engine,<br>mast, wire ropes, screws, nails |  |
|           | Bronze      | Propeller                                                      |  |

Quality

## **3D NURBS Results - Axonometric**





# Cyprus University of Technology

## The Church of Timios Stavros (Holy Cross), 14th Century





## **Digitisation - Geometrical Survey**





## Aligned Photogrammetry and TLS Point Cloud





## HBIM geometry traced over the point cloud





## HBIM Model - Site Plan





## HBIM Model - Ground Floor Plan





## HBIM Model - Longitudinal Section





## **HBIM Model - Cross Section**





## HBIM Model - Axonometric





## Cyprus University of Technology

## Panagia Chrysorrogiatissa Monastery, 1770





## Digitisation - Geometrical Survey







## **Digitisation - Geometrical Survey, Laser Scanner Positions**





## Aligned Photogrammetry with TLS Point Cloud results





## Aligned Photogrammetry with TLS Point Cloud Section





## HBIM geometry traced over the point cloud





## HBIM Model





# Cyprus University of Technology

## Cypriot Artefacts from the collection