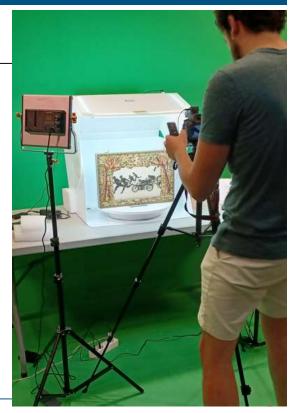

#### 1 / Objects

3D scan of a 1st c. BC pottery using a GOM Atos Core structured light scanner. (photo MSHE Ledoux – university of Besançon)