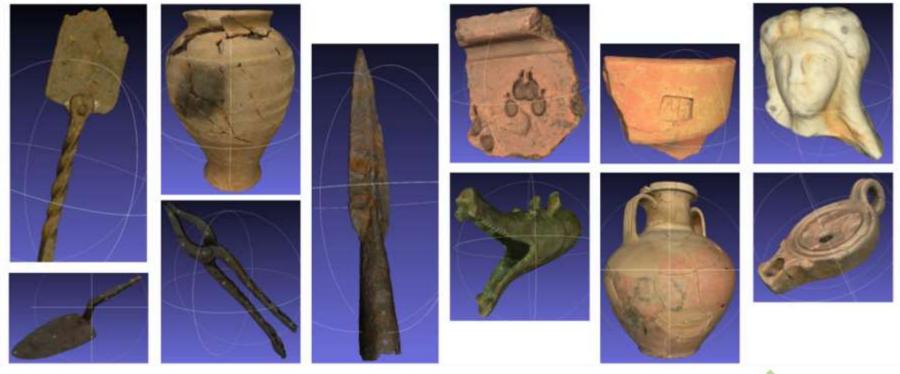

#### 1 / Objects

#### 1 / Objects: 130 3D models of finds on display in Bibracte museum

NB: 5 months for the acquisition and preparation of the models + a lot of time for the preparation of the metadata