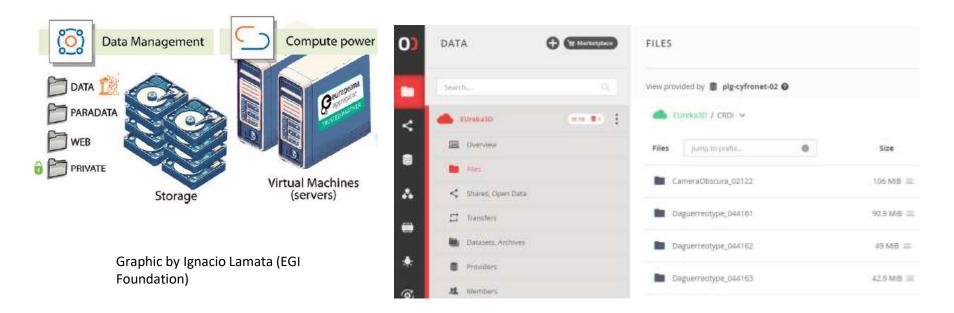

- ✓ Take photos of the object from all angles, ensuring at least 66% overlap between consecutive images.
- ✓ For large and highly detailed objects, use the focus **stacking technique**





## Postprocessing

## **PHOTOGRAMETRY TECHNIQUE**

- ✓ Import the RAW image data
- ✓ Convert the colour checker image containing the colour scale into DNG format,
- ✓ Develop the RAW images into JPEG.
- ✓ Process the focus stacking images in Adobe Photoshop.
- ✓ Align the images, build the mesh, and apply the textures (Agisoft Metashape file).
- ✓ Export to the RAW 3D model, called "Master.", OBJ format.
- ✓ Create the "Low resolution" model, also OBJ.
- ✓ Add PBR material (lens or glass). Export the in GLB format.
- ✓ Video rendering, using Blender. MP4 file.





## Storage

## 1,5 Tb (46,182 files)





## Metadata / Vocabularies

XML – EDM (RDF)

## **Art and Architecture Thesaurus**

Source:http://vocab.getty.edu/aat/

|