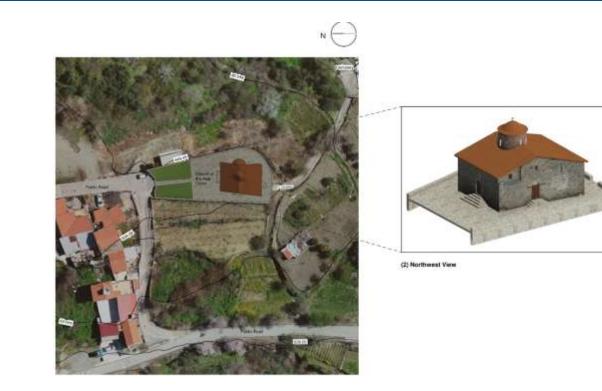

------|-------------|----------------------------------------------------------------|--|
| Wood      | Pine Timber | Frames, Deck beams, Planking<br>Keel                           |  |
|           | Oak Timber  | Keel shoe                                                      |  |
| Metal     | Steel       | Side curtain plate, engine,<br>mast, wire ropes, screws, nails |  |
|           | Bronze      | Propeller                                                      |  |

Quality

## **3D NURBS Results - Axonometric**





# Cyprus University of Technology

## The Church of Timios Stavros (Holy Cross), 14th Century





## **Digitisation - Geometrical Survey**





## Aligned Photogrammetry and TLS Point Cloud





## HBIM geometry traced over the point cloud





## HBIM Model - Site Plan





## HBIM Model - Ground Floor Plan





## HBIM Model - Longitudinal Section





## **HBIM Model - Cross Section**





## HBIM Model - Axonometric





## Cyprus University of Technology

## Panagia Chrysorrogiatissa Monastery, 1770





## Digitisation - Geometrical Survey







## **Digitisation - Geometrical Survey, Laser Scanner Positions**





## Aligned Photogrammetry with TLS Point Cloud results





## Aligned Photogrammetry with TLS Point Cloud Section





## HBIM geometry traced over the point cloud





## HBIM Model





# Cyprus University of Technology

## Cypriot Artefacts from the collection in Medelhavsmuseet, Stockholm, Sweden



Sculpture, Figurine: 700 - 475 BC



Miniature, Ingot: 1450 - 1200 BC



## The Cypriot Artefacts in Europeana

#### ≡ Øeuropeana



###