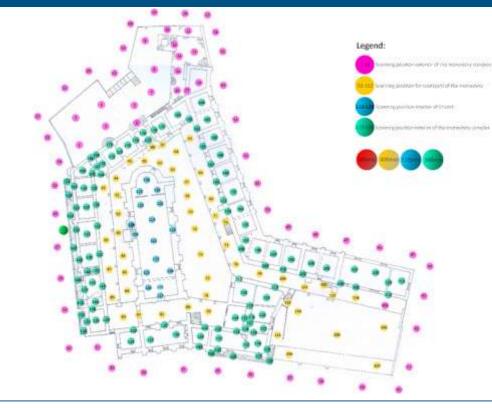

BIBRACTE : the management of the complete operational archaelogical process, from the field to the public [and the scientific community, today and tomorrow]