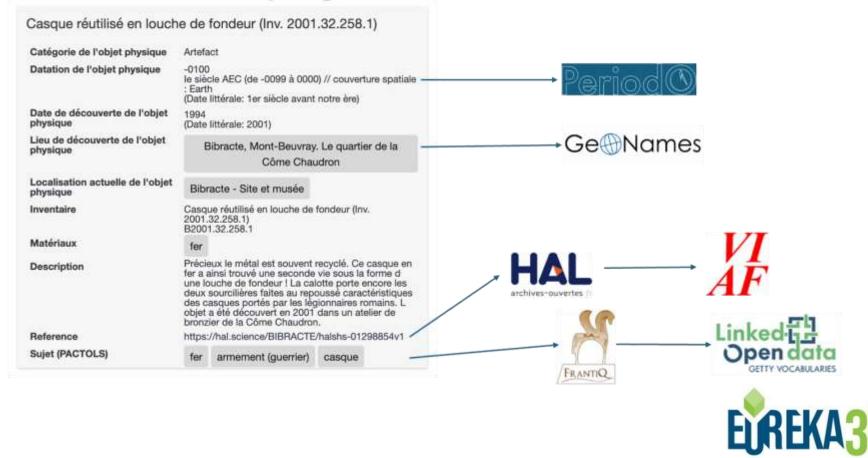

#### 1 / Objects

3D scan of a 1st c. BC pottery using a GOM Atos Core structured light scanner. (photo MSHE Ledoux – university of Besançon)

#### 1 / Objects: 130 3D models of finds on display in Bibracte museum

NB: 5 months for the acquisition and preparation of the models + a lot of time for the preparation of the metadata

#### 2 / Typological models: 134 3D files

- ✓ These 3D models are profiles of the different types of pottery identified at Bibracte.
- ✓ Each one is associated with a wealth of metadata that have been compiled as part of a scientific publication.
- The publication of the 3D models is aimed primarily at specialists.
   It paves the way for automatic classification using pattern recognition and AI.