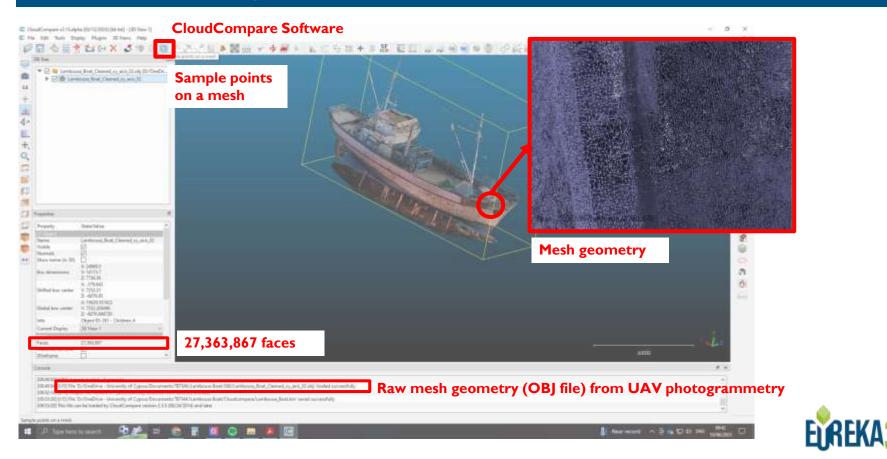

tion basis with a subscription of the subscription of the subscription of the subscription subscription of the sub



functioned Southers' model 214 EMAGER NEES for other Solds Autor Hard Property Sector Sector assess included In these of Rivers' and an available



COMPANY OF STREET, MAN , MAN , MAN , MAN and the resident Country Sectional In the other states



nan produce, if they is the server attack of the server is the server of the server is the state of the state of the second



an additional Balanta in mant of all applied in the parameter listing which and the second s



Z+F Imager 5016 **Z+F Laser Scout** 

High to Medium Resolution settings 6.3-12.6mm (10m)





### **TLS Results**





#### **TLS aligned with Photogrammetry Point Cloud**





#### **Point Cloud Processing**



#### Point Cloud Processing





#### **Post-Processing**



Vertical Cloud Sections (in the form of 3D set of XYZ coordinates)

Waterline and Vertical NURBS of the Hull from Cloud Sections



#### From Point Cloud Data to a clean 3D CAD Model



Mesh Geometry from photogrammetry





Downsampled Point Cloud



3D geometry produced in Rhino compared to point cloud (Shaded view)





### **3D Data Processing Table**

|                    | Geometrical Survey - | Raw Data                               | Geometrical Survey - Post-<br>processed data |                                              |                                | 3D CAD Model - Raw<br>Data | 3D CAD Model -<br>Post-processed<br>data for Web |
|--------------------|----------------------|---------------------------------------