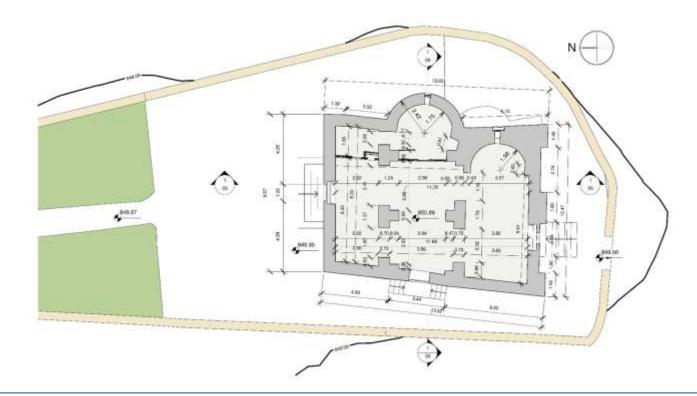

----------------------------------------------|--|
| Wood      | Pine Timber | Frames, Deck beams, Planking<br>Keel                           |  |
|           | Oak Timber  | Keel shoe                                                      |  |
| Metal     | Steel       | Side curtain plate, engine,<br>mast, wire ropes, screws, nails |  |
|           | Bronze      | Propeller                                                      |  |

Quality

## **3D NURBS Results - Axonometric**





# Cyprus University of Technology

## The Church of Timios Stavros (Holy Cross), 14th Century





## **Digitisation - Geometrical Survey**





## Aligned Photogrammetry and TLS Point Cloud





## HBIM geometry traced over the point cloud





## HBIM Model - Site Plan





## HBIM Model - Ground Floor Plan





## HBIM Model - Longitudinal Section





## **HBIM Model - Cross Section**





## HBIM Model - Axonometric





## Cyprus University of Technology

## Panagia Chrysorrogiatissa Monastery, 1770





## Digitisation - Geometrical Survey







## **Digitisation - Geometrical Survey, Laser Scanner Positions**





## Aligned Photogrammetry with TLS Point Cloud results





## Aligned Photogrammetry with TLS Point Cloud Section





## HBIM geometry traced over the point cloud





## HBIM Model





# Cyprus University of Technology

## Cypriot Artefacts from the collection in Medelhavsmuseet, Stockholm, Sweden



Sculpture, Figurine: 700 - 475 BC



Miniature, Ingot: 1450 - 1200 BC



## The Cypriot Artefacts in Europeana

#### ≡ Øeuropeana



#### SHM 17946:0097 :: Sculpture, Figurine