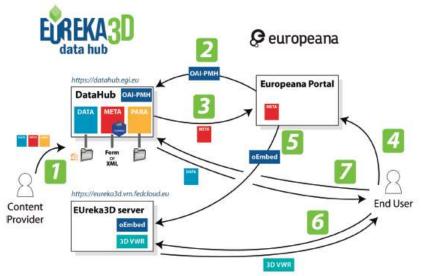

Four project partners undertook 3D digitisation of a wide range of objects, from museum objects to archaeological artefacts or sites.

The new 3D assets are made available to Europeana, openly accessible to any user and any purpose.

## The EUreka3D Case Studies

The stories of a digitisation journey:

- Bibracte (France)
- Cyprus University of Technology (Cyprus)
- CRDI (Catalonia, Spain)
- Museo della Carta (Italy)

### 3 COLLECTIONS published on EUROPEANA with EUreka3D

#### 1 / Objects

#### 2 / Typological models

#### ➤ 130 3D models

➤ 134 3D models

#### 3 / field scenes

- ➤ 12 3D models
- ➤ 200 Orthophotographs