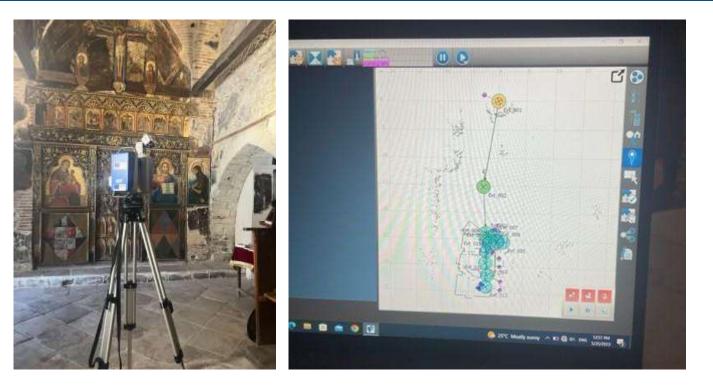

lity Chart and Materials**



| Materials | Туре        | Component                                                      |  |
|-----------|-------------|----------------------------------------------------------------|--|
| Wood      | Pine Timber | Frames, Deck beams, Planking<br>Keel                           |  |
|           | Oak Timber  | Keel shoe                                                      |  |
| Metal     | Steel       | Side curtain plate, engine,<br>mast, wire ropes, screws, nails |  |
|           | Bronze      | Propeller                                                      |  |

Quality

## **3D NURBS Results - Axonometric**





# Cyprus University of Technology

## The Church of Timios Stavros (Holy Cross), 14th Century





## **Digitisation - Geometrical Survey**





## Aligned Photogrammetry and TLS Point Cloud





## HBIM geometry traced over the point cloud





## HBIM Model - Site Plan





## HBIM Model - Ground Floor Plan





## HBIM Model - Longitudinal Section





## **HBIM Model - Cross Section**





## HBIM Model - Axonometric





## Cyprus University of Technology

## Panagia Chrysorrogiatissa Monastery, 1770





## Digitisation - Geometrical Survey







## **Digitisation - Geometrical Survey, Laser Scanner Positions**





## Aligned Photogrammetry with TLS Point Cloud results





## Aligned Photogrammetry with TLS Point Cloud Section





## HBIM geometry traced over the point cloud





## HBIM Model





# Cyprus University of Technology

## Cypriot Artefacts from the collection in Medelhavsmuseet, Stockholm, Sweden



Scul