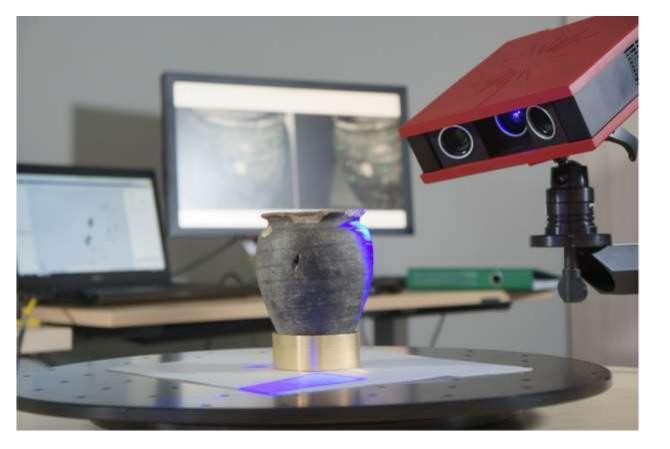

#### 1 / Objects

3D scan of a 1st c. BC pottery using a GOM Atos Core structured light scanner. (photo MSHE Ledoux – university of Besançon)