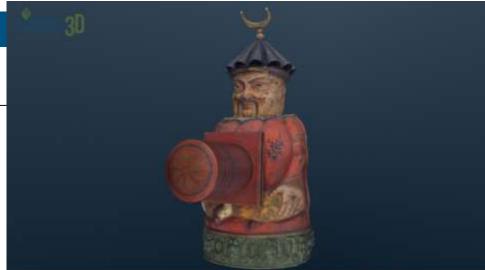

#### 1 / Objects

3D scan of a 1st c. BC pottery using a GOM Atos Core structured light scanner. (photo MSHE Ledoux – university of Besançon)

#### 1 / Objects: 130 3D models of finds on display in Bibracte museum

NB: 5 months for the acquisition and preparation of the models + a lot of time for the preparation of the metadata