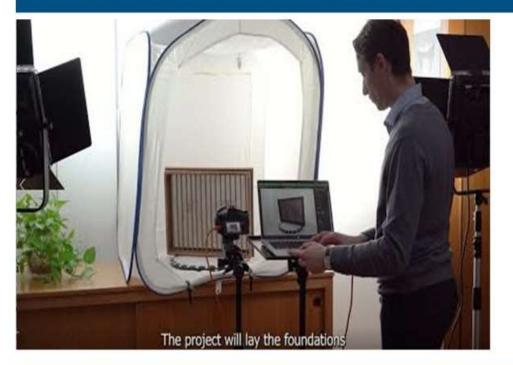

#### 1 / Objects

3D scan of a 1st c. BC pottery using a GOM Atos Core structured light scanner. (photo MSHE Ledoux – university of Besançon)