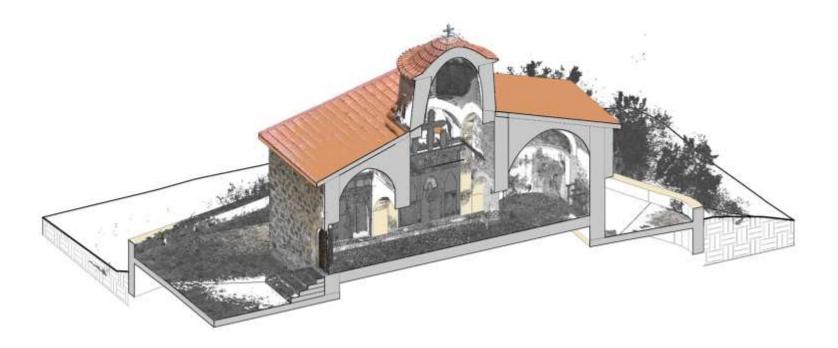

|  |
|-----------|-------------|----------------------------------------------------------------|--|
| Wood      | Pine Timber | Frames, Deck beams, Planking<br>Keel                           |  |
|           | Oak Timber  | Keel shoe                                                      |  |
| Metal     | Steel       | Side curtain plate, engine,<br>mast, wire ropes, screws, nails |  |
|           | Bronze      | Propeller                                                      |  |

Quality

## **3D NURBS Results - Axonometric**





# Cyprus University of Technology

## The Church of Timios Stavros (Holy Cross), 14th Century





## **Digitisation - Geometrical Survey**





## Aligned Photogrammetry and TLS Point Cloud





## HBIM geometry traced over the point cloud





## HBIM Model - Site Plan





## HBIM Model - Ground Floor Plan





## HBIM Model - Longitudinal Section





## **HBIM Model - Cross Section**





## HBIM Model - Axonometric





## Cyprus University of Technology

## Panagia Chrysorrogiatissa Monastery, 1770





## Digitisation - Geometrical Survey







## **Digitisation - Geometrical Survey, Laser Scanner Positions**





## Aligned Photogrammetry with TLS Point Cloud results





## Aligned Photogrammetry with TLS Point Cloud Section





## HBIM geometry traced over the point cloud





## HBIM Model





# Cyprus University of Technology

## Cypriot Artefacts from the collection in Medelhavsmuseet, Stockholm, Sweden



Sculpture, Figurine: 700 - 475 BC



Miniature, Ingot: 1450 - 1200 BC



## The Cypriot Artefacts in Euro