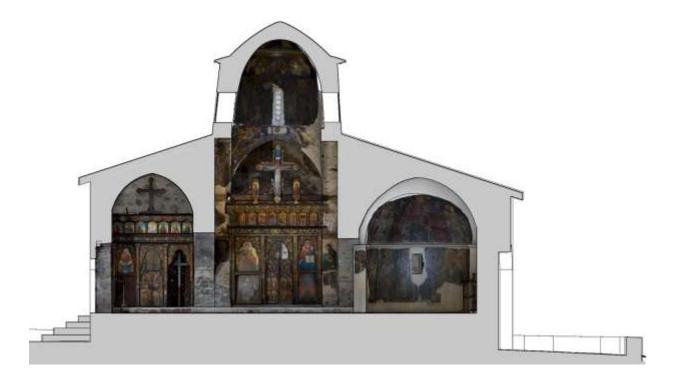

----|--|
| Wood      | Pine Timber | Frames, Deck beams, Planking<br>Keel                           |  |
|           | Oak Timber  | Keel shoe                                                      |  |
| Metal     | Steel       | Side curtain plate, engine,<br>mast, wire ropes, screws, nails |  |
|           | Bronze      | Propeller                                                      |  |

Quality

## **3D NURBS Results - Axonometric**





# Cyprus University of Technology

## The Church of Timios Stavros (Holy Cross), 14th Century





## **Digitisation - Geometrical Survey**





## Aligned Photogrammetry and TLS Point Cloud





## HBIM geometry traced over the point cloud





## HBIM Model - Site Plan





## HBIM Model - Ground Floor Plan





## HBIM Model - Longitudinal Section





## **HBIM Model - Cross Section**





## HBIM Model - Axonometric





## Cyprus University of Technology

## Panagia Chrysorrogiatissa Monastery, 1770





## Digitisation - Geometrical Survey







## **Digitisation - Geometrical Survey, Laser Scanner Positions**





## Aligned Photogrammetry with TLS Point Cloud results





## Aligned Photogrammetry with TLS Point Cloud Section





## HBIM geometry traced over the point cloud





## HBIM Model





# Cyprus University of Technology

## Cypriot Artefacts from the collection in Medelhavsmuseet, Stockholm, Sweden



Sculpture, Figurine: 700 - 475 BC



Miniature, Ingot: 1450 - 1200 BC



## The Cypriot Artefacts in Europeana

#### ≡ Øeuropeana



#### SHM 17946:0097 :: Sculpture, Figurine

Mould-made. Flat back, Oval face. Promin