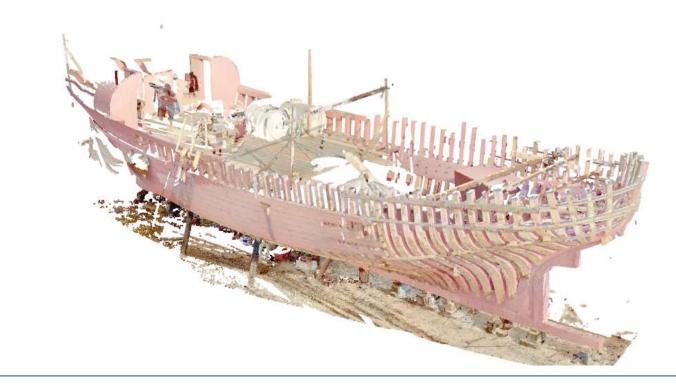

ond states a



And particle of the of a subscription basis with a subscription of the subscription basis with a subscription of the subscription of the subscription of the subscription subscription of the sub



functioned Southers' model 214 EMAGER NEES for other Solds Autor Hard Property Sector Sector assess included In these of Rivers' and an available



COMPANY OF STREET, MAN , MAN , MAN , MAN and the resident Country Sectional In the other states



nan produce, if they is the server attack of the server is the server of the server is the state of the state of the second



an additional Balanta in mant of all applied in the parameter listing which and the second s



Z+F Imager 5016 **Z+F Laser Scout** 

High to Medium Resolution settings 6.3-12.6mm (10m)





### **TLS Results**





#### **TLS aligned with Photogrammetry Point Cloud**





#### **Point Cloud Processing**



#### Point Cloud Processing





#### **Post-Processing**



Vertical Cloud Sections (in the form of 3D set of XYZ coordinates)

Waterline and Vertical NURBS of the Hull from Cloud Sections



#### From Point Cloud Data to a clean 3D CAD Model



Mesh Geometry from photogrammetry





Downsampled Point Cloud



3D geometry produced in Rhino compared to point cloud (Shaded view)





### **3D Data Processing Table**

|                    | Geometrical Survey - | Raw Data                               | Geometrical Survey - Post-<br>processed data |                                              |                                | 3D CAD Model - Raw<br>Data | 3D CAD Model -<br>Post-processed<br>data